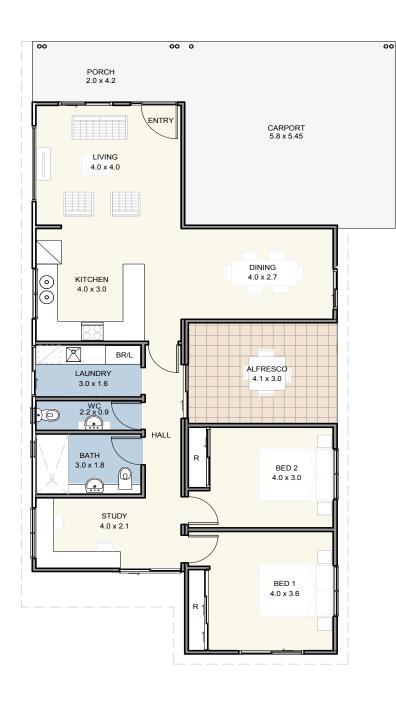

## 2 1.5 2 1

### **Specifications**

| House    | 99m² |
|----------|------|
| Alfresco | 12m² |
| Carport  | 34m² |
| Porch    | 9m²  |