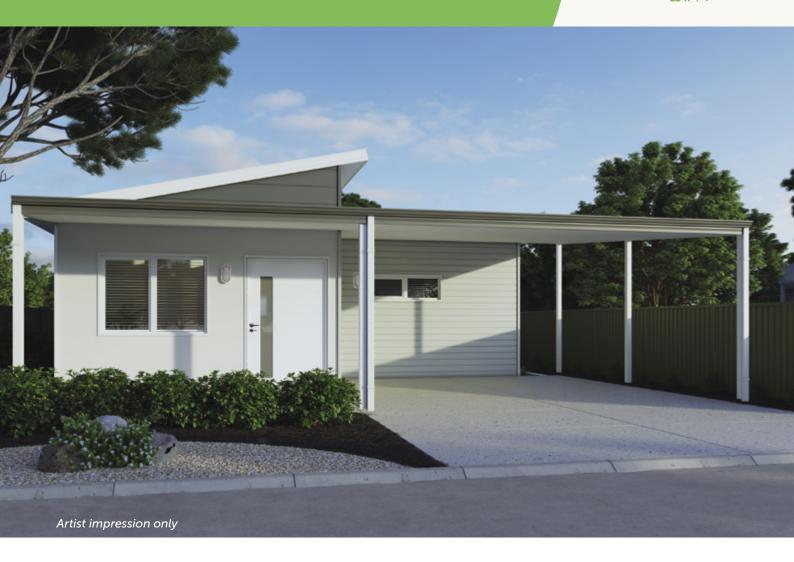

# The Ironbark

### Finished & ready to move in

- · Quality Floorcoverings throughout
- Fully painted inside & out
- Front and Rear landscaping and reticulation
- Fencing & Gates

### The Ironbark

#### **Features**

- · Contemporary skillion roof design
- Raked ceilings
- Reverse cycle split system aircon to living
- Ceiling fan to B1
- 600m hotplate/wall oven & canopy rangehood
- Stone benchtops
- Soft close drawers and cupboards
- LED lighting throughout
- Instantaneous hot water system
- Carpet to bedrooms
- Vinyl planking to living areas
- · Ceramic tiling to wet areas
- · Skirting boards throughout
- Roller blinds to all opening windows and sliding doors
- Flyscreens to all windows and sliding doors
- Wall & Ceiling Insulation
- Clothesline
- Garden Shed