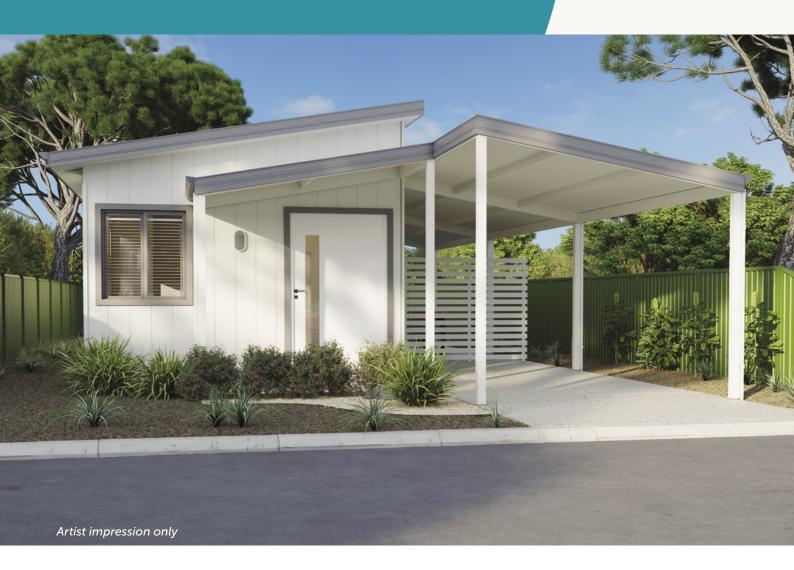

# The Wandoo

# Finished & ready to move in

- · Quality Floorcoverings throughout
- Fully painted inside & out
- Front and Rear landscaping and reticulation

### **Features**

- · Contemporary skillion roof design
- · Raked ceilings
- Reverse cycle split system aircon to living
- Ceiling fan to B1
- 600m hotplate/wall oven & canopy rangehood
- Stone benchtops
- · Soft close drawers and cupboards
- LED lighting throughout
- Instantaneous hot water system
- Carpet to bedrooms
- Vinyl planking to living areas
- · Ceramic tiling to wet areas
- Skirting boards throughout
- · Roller blinds to all opening windows and sliding doors
- · Flyscreens to all windows and sliding doors
- Wall & Ceiling Insulation
- Clothesline
- Garden Shed