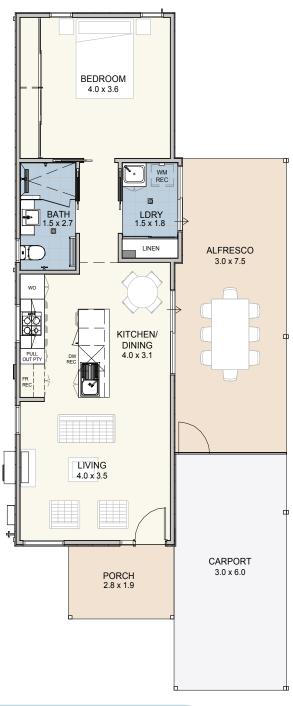

## **Specifications**

| House5    | 7 <b>m</b> ²    |
|-----------|-----------------|
| Alfresco2 | 22m²            |
| Carport1  | l8m²            |
| Porch     | 5m <sup>2</sup> |