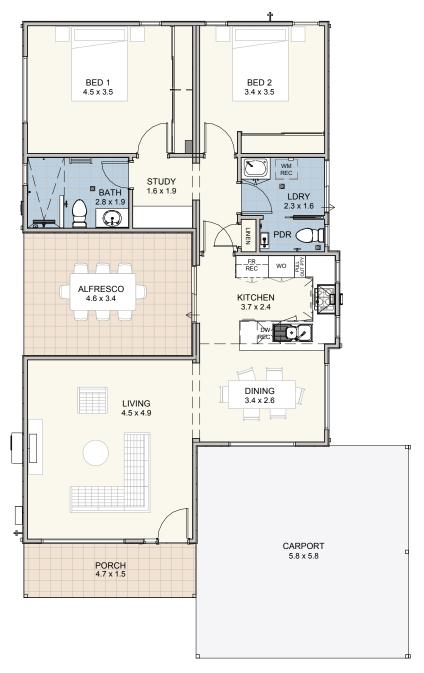

### **Specifications**

| House    | 93m²         |
|----------|--------------|
| Alfresco | 16m²         |
| Carport  | 34m²         |
| Porch    | 7 <b>m</b> ² |