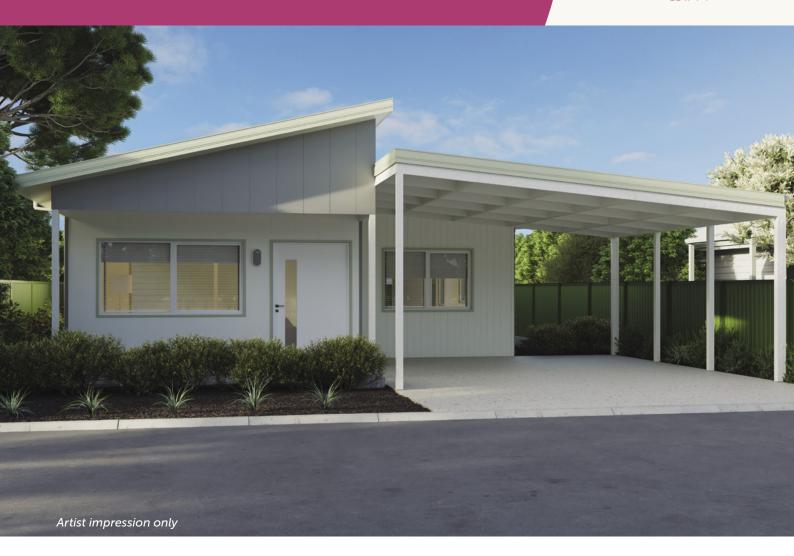

# The Sheoak

## The Sheoak

#### **Features**

- · Contemporary skillion roof design
- Raked ceilings
- Reverse cycle split system aircon to living
- Ceiling fan to B1
- 600m hotplate/wall oven & canopy rangehood
- Stone benchtops
- · Soft close drawers and cupboards
- LED lighting throughout
- Instantaneous hot water system
- · Carpet to bedrooms
- Vinyl planking to living areas
- · Ceramic tiling to wet areas
- · Skirting boards throughout
- Roller blinds to all opening windows and sliding doors
- Flyscreens to all windows and sliding doors
- Wall & Ceiling Insulation
- Clothesline
- Garden Shed