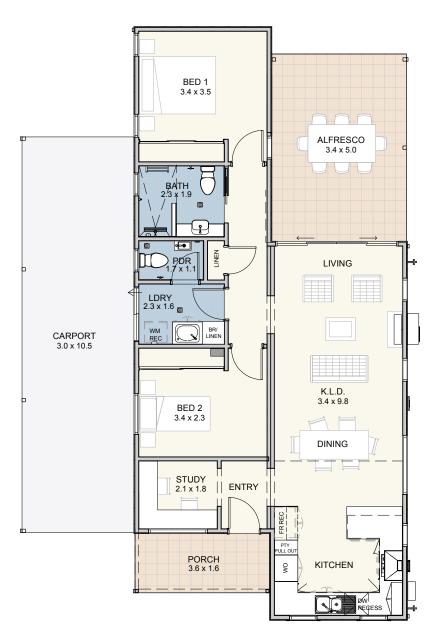

## **Specifications**

| House    | 84m² |
|----------|------|
| Alfresco | 18m² |
| Carport  | 32m² |
| Porch    | 6m²  |