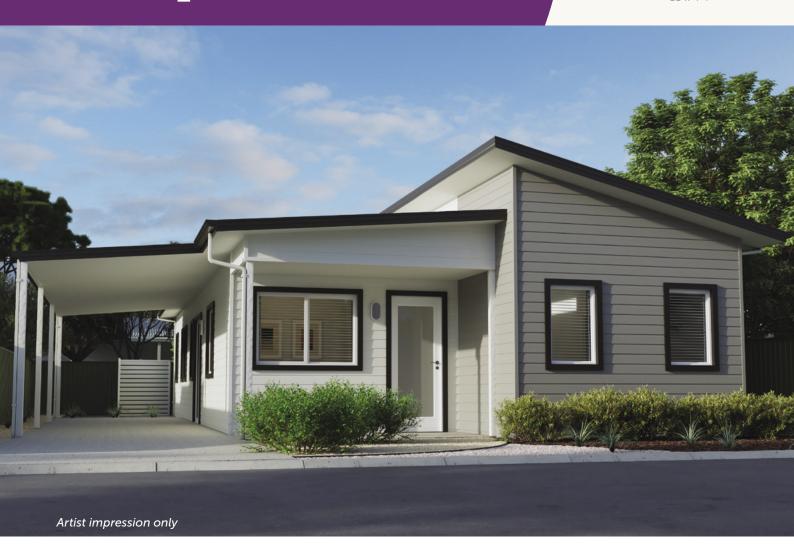

# The Paperbark

### **Features**

- · Contemporary skillion roof design
- Raked ceilings
- Reverse cycle split system aircon to living
- Ceiling fan to B1
- 600m hotplate/wall oven & canopy rangehood
- Stone benchtops
- Soft close drawers and cupboards
- LED lighting throughout
- Instantaneous hot water system
- · Carpet to bedrooms
- Vinyl planking to living areas
- · Ceramic tiling to wet areas
- Skirting boards throughout
- Roller blinds to all opening windows and sliding doors
- Flyscreens to all windows and sliding doors
- Wall & Ceiling Insulation
- Clothesline
- Garden Shed