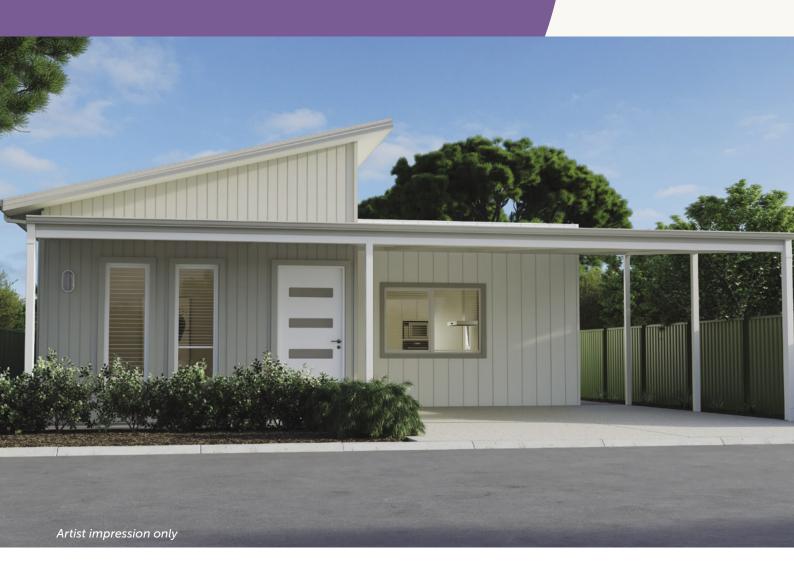

## The Marri

### The Marri

# 3 2 2

#### **Features**

- · Contemporary skillion roof design
- Raked ceilings
- Reverse cycle split system aircon to living
- Ceiling fan to B1
- 600m hotplate/wall oven & canopy rangehood
- Stone benchtops
- Soft close drawers and cupboards
- LED lighting throughout
- Instantaneous hot water system
- · Carpet to bedrooms
- Vinyl planking to living areas
- · Ceramic tiling to wet areas
- Skirting boards throughout
- Roller blinds to all opening windows and sliding doors
- Flyscreens to all windows and sliding doors
- Wall & Ceiling Insulation
- Clothesline
- Garden Shed