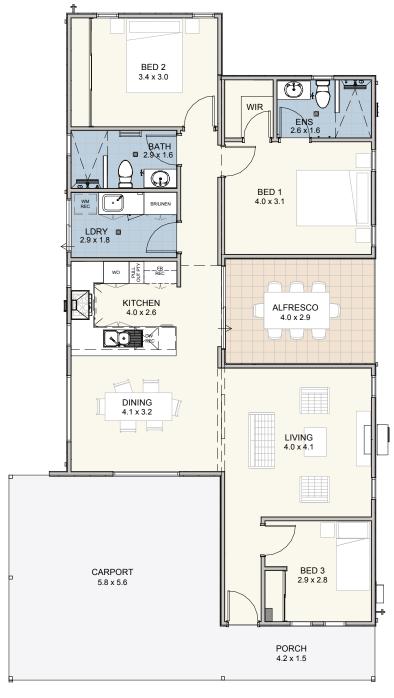

# 3 2 2

#### **Specifications**

| House    | 104m² |
|----------|-------|
| Alfresco | 12m²  |
| Carport  | 32m²  |
| Porch    | 6m²   |