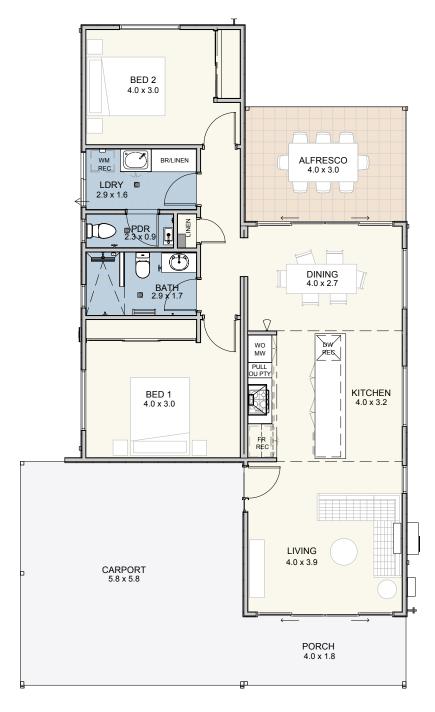

# The Mallee

## **Specifications**

| House    | 90m² |
|----------|------|
| Alfresco | 13m² |
| Carport  | 34m² |
| Porch    | 8m²  |