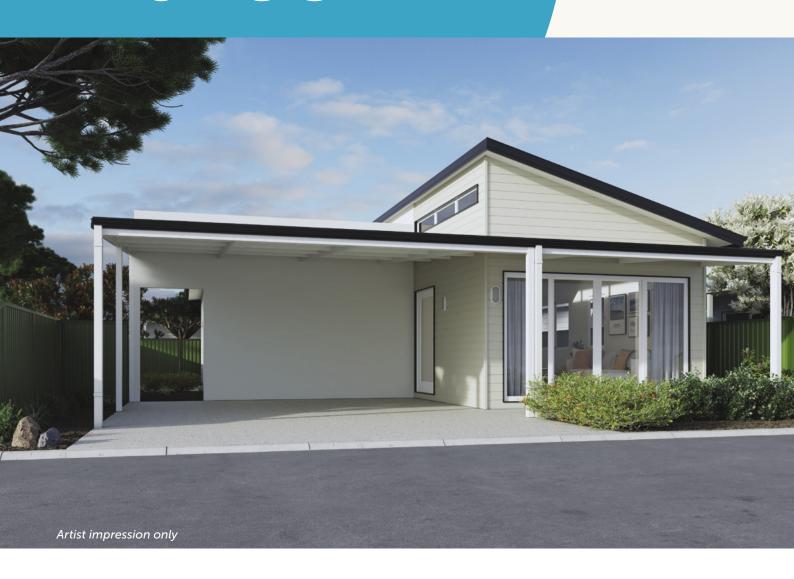

# The Mallee

# Finished & ready to move in

- · Quality Floorcoverings throughout
- Fully painted inside & out
- Front and Rear landscaping and reticulation

### **Features**

- · Contemporary skillion roof design
- Raked ceilings
- Reverse cycle split system aircon to living
- Ceiling fan to B1
- 600m hotplate/wall oven & canopy rangehood
- Stone benchtops
- Soft close drawers and cupboards
- LED lighting throughout
- Instantaneous hot water system
- · Carpet to bedrooms
- Vinyl planking to living areas
- · Ceramic tiling to wet areas
- Skirting boards throughout
- Roller blinds to all opening windows and sliding doors
- Flyscreens to all windows and sliding doors
- Wall & Ceiling Insulation
- Clothesline
- Garden Shed