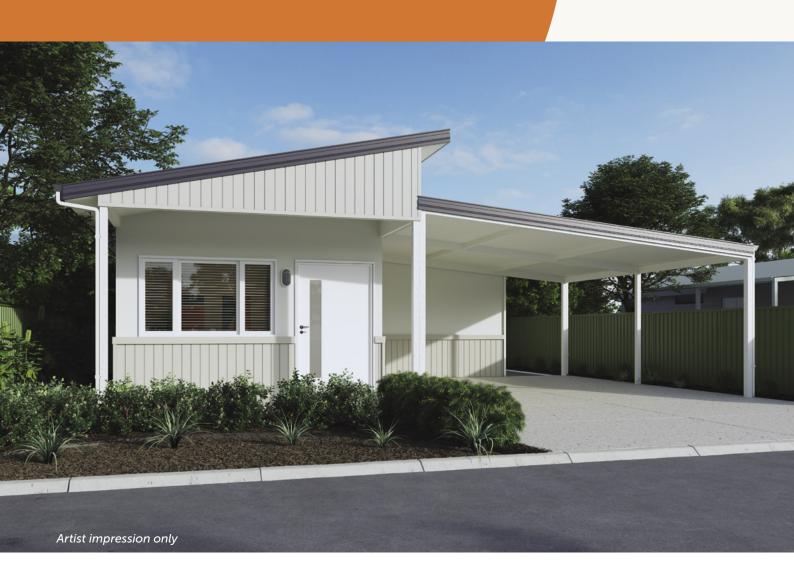

## The Karri

#### **Features**

- · Contemporary skillion roof design
- Raked ceilings
- Reverse cycle split system aircon to living
- Ceiling fan to B1
- 600m hotplate/wall oven & canopy rangehood
- Stone benchtops
- Soft close drawers and cupboards
- LED lighting throughout
- Instantaneous hot water system
- · Carpet to bedrooms
- Vinyl planking to living areas
- · Ceramic tiling to wet areas
- · Skirting boards throughout
- Roller blinds to all opening windows and sliding doors
- Flyscreens to all windows and sliding doors
- Wall & Ceiling Insulation
- Clothesline
- Garden Shed