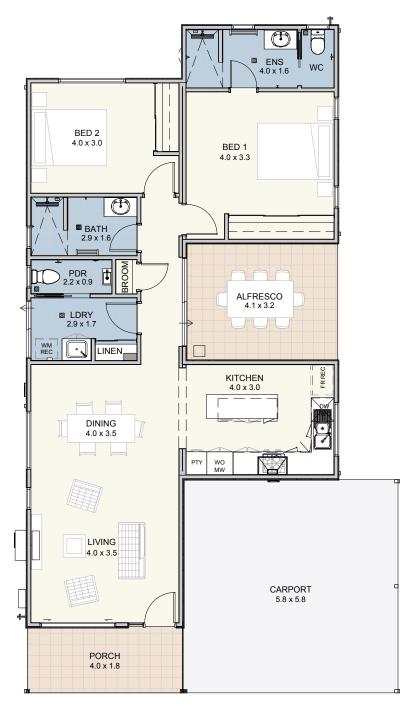

### **Specifications**

| House    | 100m² |
|----------|-------|
| Alfresco | 13m²  |
| Carport  | 34m²  |
| Porch    | 8m²   |