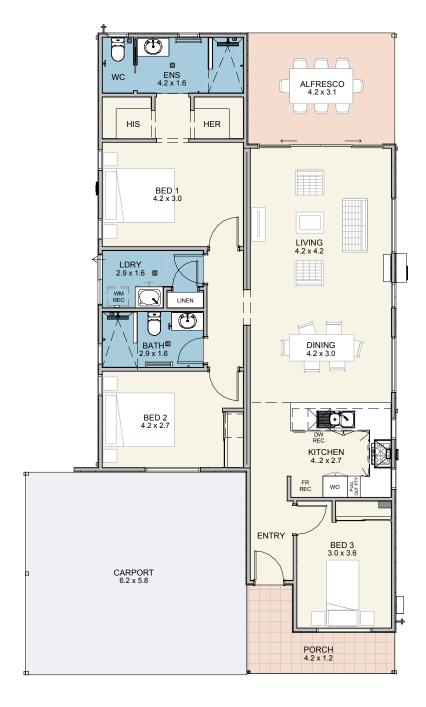

# The Jarrah

## **Specifications**

| House    | 108m² |
|----------|-------|
| Alfresco | 13m²  |
| Carport  | 36m²  |
| Porch    | 7m²   |