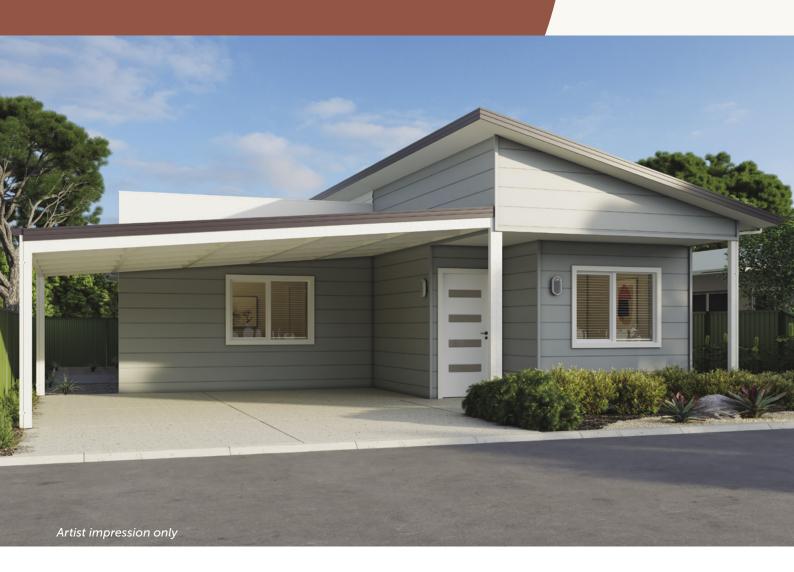

# The Jarrah

# Finished & ready to move in

- · Quality Floorcoverings throughout
- Fully painted inside & out
- Front and Rear landscaping and reticulation
- Fencing & Gates

### **Features**

- · Contemporary skillion roof design
- Raked ceilings
- Reverse cycle split system aircon to living
- Ceiling fan to B1
- 600m hotplate/wall oven & canopy rangehood
- Stone benchtops
- Soft close drawers and cupboards
- LED lighting throughout
- Instantaneous hot water system
- · Carpet to bedrooms
- Vinyl planking to living areas
- · Ceramic tiling to wet areas
- · Skirting boards throughout
- Roller blinds to all opening windows and sliding doors
- Flyscreens to all windows and sliding doors
- Wall & Ceiling Insulation
- Clothesline
- Garden Shed