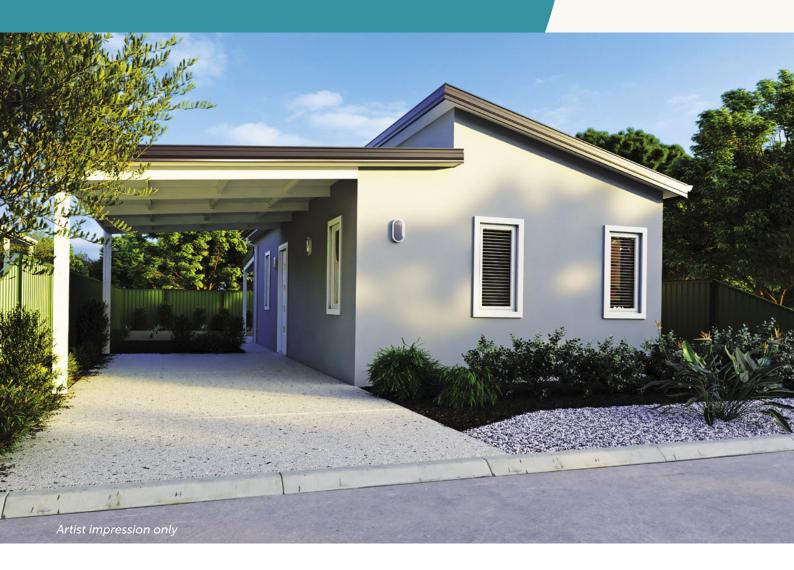

# The Ghost Gum

# Finished & ready to move in

- · Quality Floorcoverings throughout
- Fully painted inside & out
- Front and Rear landscaping and reticulation

### **Features**

- · Contemporary skillion roof design
- Raked ceilings
- Reverse cycle split system aircon to living
- Ceiling fan to B1
- 600m hotplate/wall oven & canopy rangehood
- Stone benchtops
- Soft close drawers and cupboards
- LED lighting throughout
- Instantaneous hot water system
- · Carpet to bedrooms
- Vinyl planking to living areas
- · Ceramic tiling to wet areas
- · Skirting boards throughout
- Roller blinds to all opening windows and sliding doors
- Flyscreens to all windows and sliding doors
- Wall & Ceiling Insulation
- Clothesline
- Garden Shed