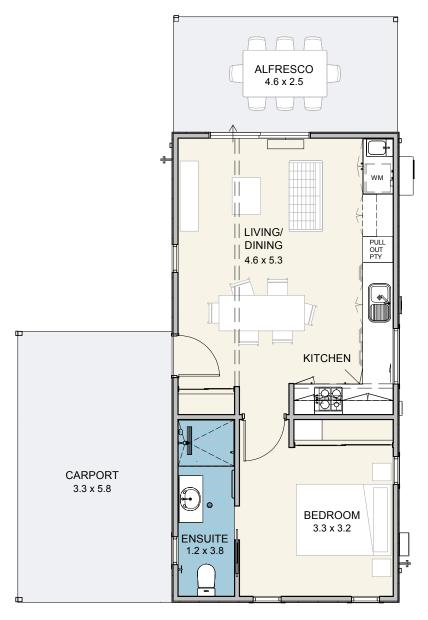

# The Ghost Gum

## **Specifications**

| House    | 46m |
|----------|-----|
| Alfresco | 12m |
| Carport  | 18m |

### **Features**

- · Contemporary skillion roof design
- Raked ceilings
- Reverse cycle split system aircon to living
- Ceiling fan to B1
- 600m hotplate/wall oven & canopy rangehood
- Stone benchtops
- Soft close drawers and cupboards
- LED lighting throughout
- Instantaneous hot water system
- · Carpet to bedrooms
- Vinyl planking to living areas
- · Ceramic tiling to wet areas
- · Skirting boards throughout
- Roller blinds to all opening windows and sliding doors
- Flyscreens to all windows and sliding doors
- Wall & Ceiling Insulation
- Clothesline
- Garden Shed