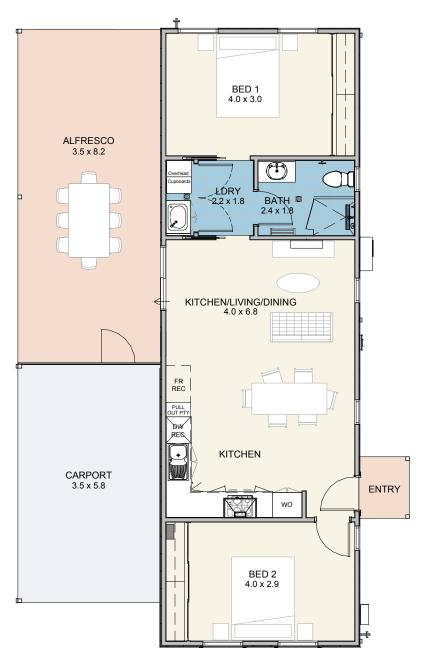

### **Specifications**

| House    | 72m² |
|----------|------|
| Alfresco | 28m² |
| Carport  | 26m² |