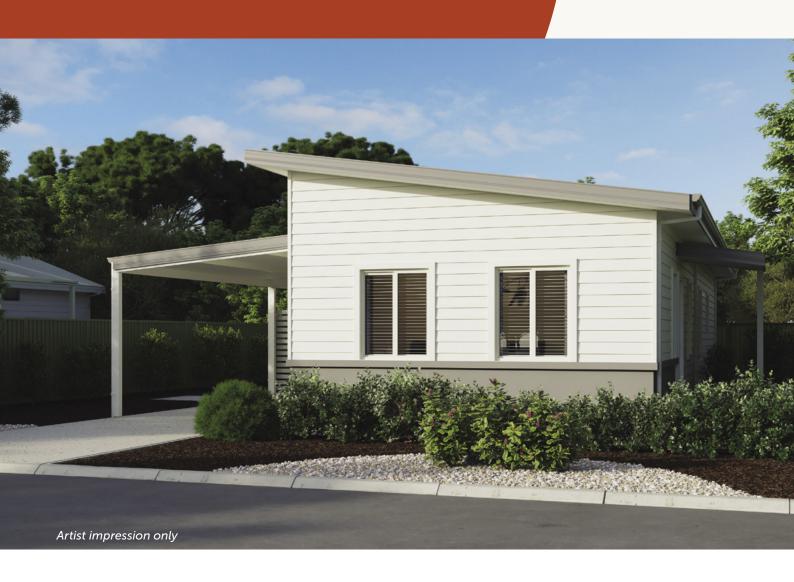

# The Banksia

### Finished & ready to move in

- · Quality Floorcoverings throughout
- Fully painted inside & out
- Front and Rear landscaping and reticulation

## The Banksia

#### **Features**

- · Contemporary skillion roof design
- Raked ceilings
- Reverse cycle split system aircon to living
- Ceiling fan to B1
- 600m hotplate/wall oven & canopy rangehood
- Stone benchtops
- · Soft close drawers and cupboards
- LED lighting throughout
- Instantaneous hot water system
- Carpet to bedrooms
- Vinyl planking to living areas
- · Ceramic tiling to wet areas
- Skirting boards throughout
- Roller blinds to all opening windows and sliding doors
- Flyscreens to all windows and sliding doors
- Wall & Ceiling Insulation
- Clothesline
- Garden Shed