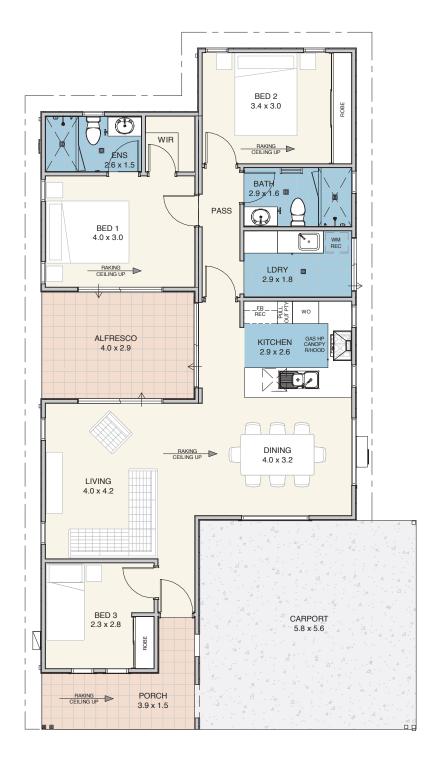

### A place to call home

An entertainers delight with direct access to the alfresco from the living area and the kitchen. The master suite features a WIR, ensuite and direct access to the alfresco. Bedroom 2 has a wall-to-wall BIR robe and, at the front of the home, a third bedroom provides yet another option. The living, dining, kitchen and alfresco all flow together, creating a great zone to entertain or relax.

### **Specifications**

| House    | 104m²        |
|----------|--------------|
| Alfresco | <b>12</b> m² |
| Carport  | <b>32</b> m² |
| Porch    |              |