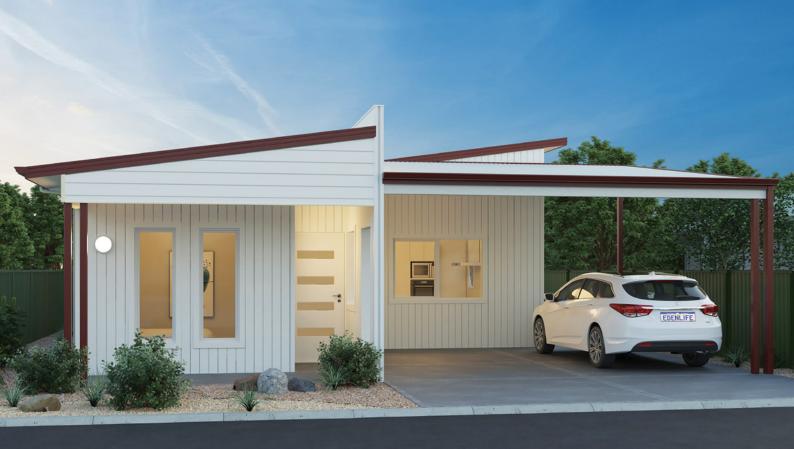

### A place to call home

An entertainers delight with direct access to the alfresco from the living area and the kitchen. The master suite features a WIR, ensuite and direct access to the alfresco. Bedroom 2 has a wall-to-wall BIR robe and, at the front of the home, a third bedroom provides yet another option. The living, dining, kitchen and alfresco all flow together, creating a great zone to entertain or relax.