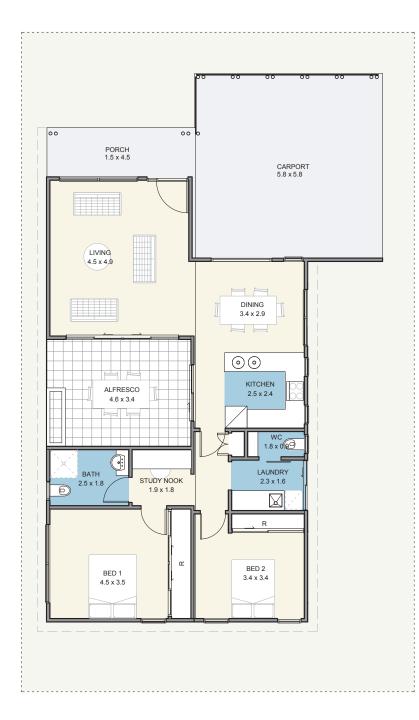

# A place to call home

With the kitchen directly accessing the alfresco, this home is perfectly designed for entertaining. The ideal design flows through to the rest of the home with both bedrooms located at the rear, providing peace & privacy, with a generous living area, separate dining adjacent to the kitchen and a study nook.

## **Specifications**

| House    | 92m² |
|----------|------|
| Alfresco | 15m² |
| Carport  | 34m² |
| Porch    | 7m²  |