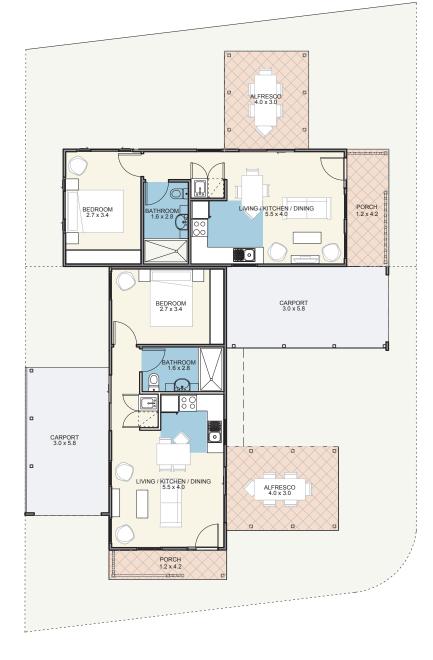

### A place to call home

Osprev

Avoce

The ideal duplex, live together but in your own home. With both homes having their own bedroom, bathroom and living area there is plenty of personal space. In addition to this, both homes allow for their own entertaining with the living, dining and kitchen opening onto the alfresco.

#### **Osprey Specifications**

| House    | 42m <sup>2</sup> |
|----------|------------------|
| Alfresco | <b>12</b> m²     |
| Carport  | 16m²             |
| Porch    | 5m²              |

#### **Avocet Specifications**

| House    | <b>42m</b> <sup>2</sup> |
|----------|-------------------------|
| Alfresco | <b>12</b> m²            |
| Carport  | <b>16m</b> ²            |
| Porch    | <b>5m</b> ²             |