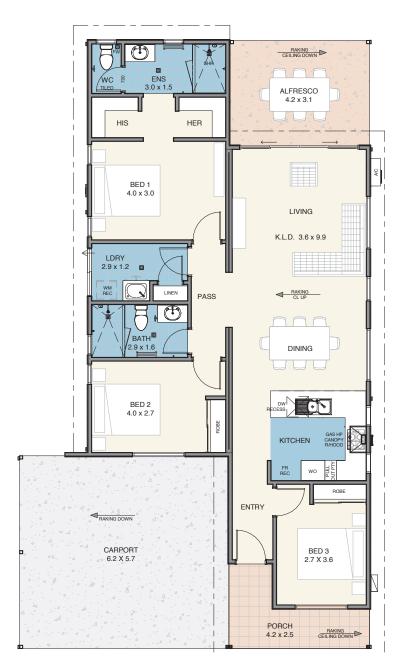

## A place to call home

The Kingfisher is our largest home, with 3 bedrooms spaced throughout to provide peace and privacy to all. The master suite boasts an ensuite plus his & hers WIR while bedrooms 2 & 3 have BIR. The kitchen, dining, living, and alfresco all flow together to create the ultimate zone for indoor/outdoor living.

### **Specifications**

| House    | 109m²       |
|----------|-------------|
| Alfresco | 13m²        |
| Carport  | 36m²        |
| Porch    | <b>7</b> m² |