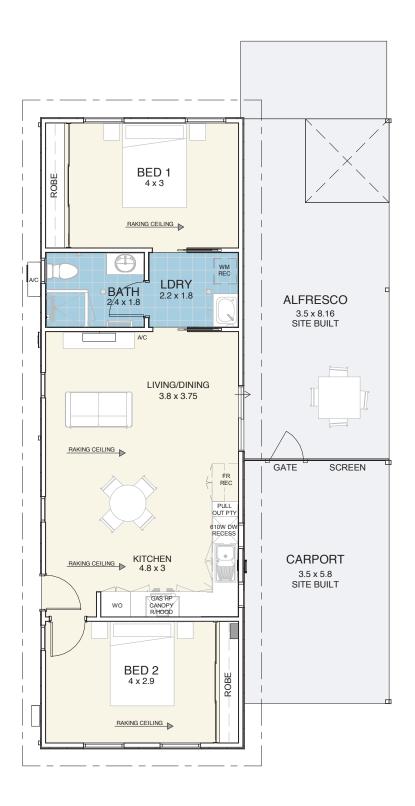

## A place to call home

The two bedrooms at opposite ends of the home allow for comfortable living inside while the generously sized alfresco area makes it perfect for outdoor living and entertaining on a grand scale.

## **Specifications**

| House    | 72m <sup>2</sup> |
|----------|------------------|
| Alfresco | 28m²             |
| Carport  | 19m²             |