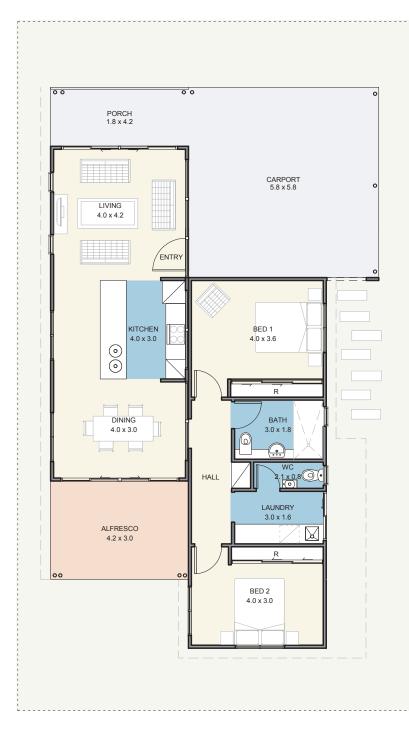

### A place to call home

The two distinct zones of this home offer the ultimate in peaceful living. The living/kitchen/dining flowing out onto the alfresco align down one side of the home, with the bedrooms, situated at opposite ends of the hallway, down the other. The spacious bathroom and laundry will not disappoint nor will the generously sized robes in the bedrooms.

### **Specifications**

| House    | 90m²         |
|----------|--------------|
| Alfresco | <b>13m</b> ² |
| Carport  | <b>34m</b> ² |
| Porch    | 8m²          |